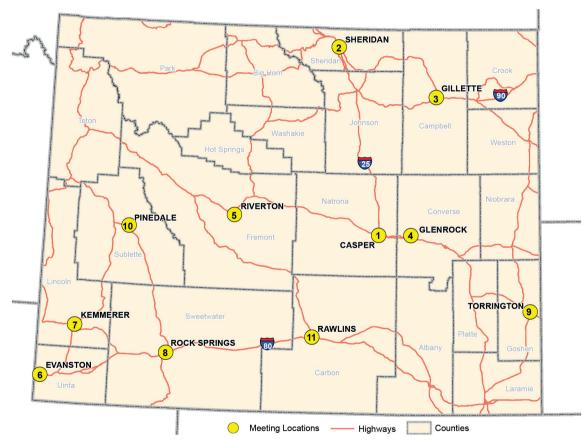

- 1 Tuesday, February 05, 2019 Ramkota Inn 11am-1pm 800 North Poplar, Casper, WY 82601
- Wednesday, February 06, 2019
  Historic Sheridan Inn
  11am-1pm
  856 Broadway St., Sheridan, WY 82801
- 3 Thursday, February 07, 2019
  Best Western Tower West Lodge
  11am-1pm
  109 N. Hwy. 14&16, Gillette, WY 82716
- 4 Monday, February 11, 2019 Glenrock Volunteer Fire Department 6:30 - 8:30 pm 704 W. Birch, Glenrock, WY 82637
- 5 Thursday, February 21, 2019 Holiday Inn **11am-1pm** 900 East Sunset, Riverton, WY 82501
- 6 Tuesday, February 26, 2019 Machine Shop 5:30-7:30 p.m. 1440 Main St., Evanston, WY 82930

- 7 Wednesday, February 27, 2019
  South Lincoln County Training and
  Events Center
  5:30-7:30 p.m.
  215 WY-233,
  Kemmerer, WY, 83101
- 8 Thursday, February 28, 2019 Holiday Inn 11am-1pm 1675 Sunset Drive, Rock Springs, WY 82901
- 9 Thursday, March 07, 2019 Goshen County Fairgrounds 5:30-7:30 p.m. 7078 Fairgrounds Rd. Torrington, WY, 82240
- Tuesday, March 19, 2019
  Sublette County School District # 1

   BOCES Building, Administration
  Board Room
  5:30-7:30 p.m.

655 N. Tyler Street, Pinedale, WY, 82941

11 Wednesday, March 20, 2019 Jeffrey Center 5:30-7:30 p.m. 315 West Pine St., Rawlins, WY, 82301

Registration begins half hour before each meeting.